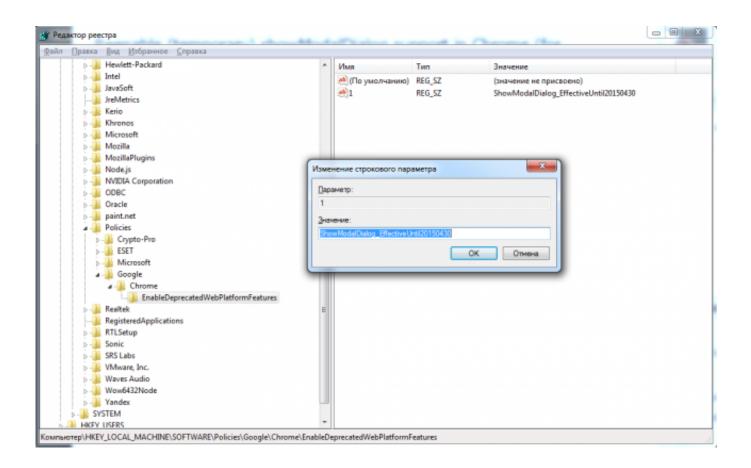

## Chrome Or Firefox Address Bar Search Is Not Working



Chrome Or Firefox Address Bar Search Is Not Working

1/4

## Download

2/4

Hi briansmyrealty, are you running Firefox 38.0.1? ... If you click the magnifying glass at the left end of the search bar, normally ... chrome://browser/content/search/engineManager.xul ... Just to clarify, you would enter that into the URL bar where the page address normally appears, and not into one of the ...

Both Chrome together with Firefox spider web browsers come upwards amongst slap-up address bars. Although the primary role of the address bar is to display ...

## Download Best of Plant-Based Eating by BenBella Vegan (.ePUB)

Many users prefer to use Google Chrome as their default. ... search tools, such as Google, Firefox or Yahoo, there's currently no ... is by typing "cortana" in the Windows 10 sear