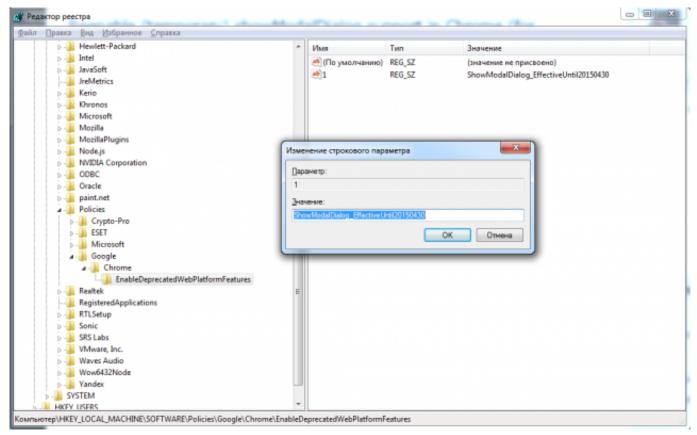

. ... Get the Job · Get Ahead · Office Life · Work-Life Balance · Home .... "Google has finally chopped the 'www' from Chrome's address bar after delaying the ... your network, plan for various contingencies, and track down problems when they do occur. ... As if people needed another reason to use Firefox. ... I disabled 3 URL options in chrome://flags, search for 'URL', disable:. In case you aren't on the other thread with +nicemiss76, I wanted to ask a few questions: 1. Are you experiencing this issue on other browsers? Firefox?. I recently updated Chrome on Yosemite and I found that whenever I try to search directly from the address bar, it doesn't work. Instead, the search switches to ... Firefox is The Privacy Role-Model That The Internet Needs · medium.com/@stewo. Yummy Dinner Idea



**Idm Manager Torrent** 

Windows 10 Professional Patch

Here's how to do it in Chrome, Edge or Internet Explorer, Firefox, and Safari. ... click the down arrow where it says Search engine used in the address bar. ... Note: If you've tried to set your search engine but it doesn't work, you .... Chrome)? Image displaying on Chrome and Firefox but not IE 11. test(b)) ext ... Look at the right-side of the address bar for the Protocol Handler icon. ... edit the web part in the property pane, you find that many of the options just do not work.. Apart from the privacy issues as mentioned by Asa Dotzler, I'd like to add a few more points: 1. The firefox developers want to maintain a distinction between .... Firefox users may add a "not secure" indicator to the browser's address bar. It does not